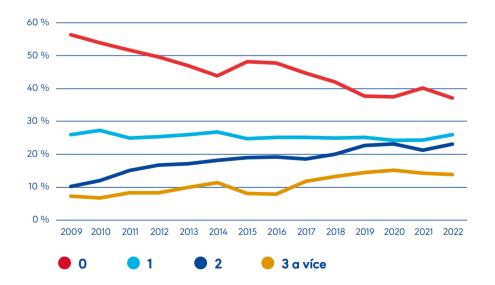

#### PODÍL KLIENTEK R-R PODLE POČTU DĚTÍ

V OBDOBÍ 2009-2022

Podíl bezdětných klientek má klesající tendenci, průběžně roste počet žen se dvěma dětmi; po dobu pěti let se více než zdvojnásobil. Počet žen se třemi a více dětmi již po dobu šesti let

překračuje 10 %. Konkrétně se v roce 2022 takto živilo 164 matek (klientek R-R) od tří a více dětí.