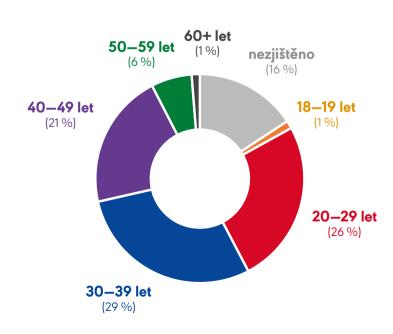

## VĚKOVÉ SLOŽENÍ KLIENTEK

Celkově byla R-R v roce 2022 v kontaktu s **1 915** fyzickými osobami, zejména ženami poskytujícími placené sexuální či erotické služby. Dohromady bylo poskytnuto **4 909** služeb (službou rozumíme jedno setkání s klientkou nebo klientem, v jehož rámci kterého může být využito více typů poradenství; ve většině případů se jednalo o osobní kontakt, méně o telefonický a e-mailový). Celkově to činilo **4 756** služeb ženám a **153** služeb mužům.