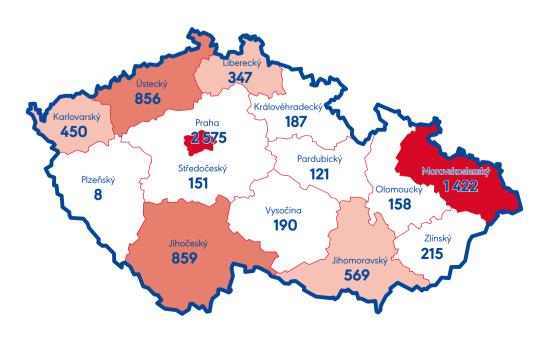

Naše aktivity ve zdravotních službách

V roce 2022 jsme se v počtech vyšetření na všechny námi sledované pohlavně přenosné infekce (HIV, syfilis, hepatitida C, chlamydie a kapavka) pomalu dostávali na čísla před covidovou pandemií, která paralyzovala většinu hospodářských odvětví. Sexbyznys postihla téměř fatálně, protože poskytování sexuálních služeb bylo neslučitelné s hygienickými pravidly omezujícími mezilidské kontakty. Rok 2022 představoval již určité nadechnutí a nabídka sexuálních služeb opět začala být způsobem trávení volného času české populace i zahraničních návštěvníků. Celkem jsme v roce 2022 poskytli našim klientkám i klientům **8 234 vyšetření** na pohlavně přenosné infekce. Na mapce můžete vysledovat, kolik vyšetření jsme provedli v jednotlivých krajích, což znamená nejen míru koncentrace sexuální nabídky, ale i aktivitu a vynalézavost týmů, které v těchto krajích působí.

| POČTY PROVEDENÝCH<br>VYŠETŘENÍ V KRAJÍCH | Н          | IV              | SYF        | ILIS      | HEPATITIDA C |           | CHLAMYDIE | KAPAVKA | celkem |
|------------------------------------------|------------|-----------------|------------|-----------|--------------|-----------|-----------|---------|--------|
| PODLE PŮSOBNOSTI                         | rychotesty | venózní<br>krev | rychotesty | plná krev | rychotesty   | plná krev |           |         |        |
| Jihočeský                                | 250        | 29              | 235        | 30        | 231          | 30        | 27        | 27      | 859    |
| Jihomoravský                             | 196        | 28              | 124        | 30        | 115          | 20        | 27        | 29      | 569    |
| Karlovarský                              | 125        | 17              | 122        | 19        | 122          | 17        | 14        | 14      | 450    |
| Královéhradecký                          | 51         | 10              | 43         | 10        | 43           | 9         | 11        | 10      | 187    |
| Liberecký                                | 56         | 35              | 55         | 36        | 52           | 34        | 39        | 40      | 347    |
| Moravskoslezský                          | 354        | 97              | 320        | 94        | 310          | 80        | 81        | 86      | 1422   |
| Olomoucký                                | 55         | 5               | 41         | 5         | 41           | 5         | 3         | 3       | 158    |
| Pardubický                               | 40         | 2               | 37         | 2         | 37           | 1         | 1         | 1       | 121    |
| Plzeňský                                 | 1          | 1               | 1          | 1         | 1            | 1         | 1         | 1       | 8      |
| Praha                                    | 490        | 247             | 462        | 259       | 464          | 157       | 248       | 248     | 2575   |
| Středočeský                              | 40         | 7               | 40         | 7         | 39           | 6         | 6         | 6       | 151    |
| Ústecký                                  | 205        | 58              | 195        | 61        | 178          | 64        | 47        | 48      | 856    |
| Vysočina                                 | 65         | 2               | 63         | 2         | 52           | 2         | 2         | 2       | 190    |
| Zlínský                                  | 68         | 9               | 53         | 9         | 53           | 9         | 7         | 7       | 215    |
| zahraničí                                | 2          | 19              | 2          | 21        | 3            | 14        | 19        | 19      | 99     |
| nevyplněno                               | 7          | 3               | 3          | 3         | 3            | 3         | 3         | 2       | 27     |
| Celkový součet                           | 2005       | 569             | 1796       | 589       | 1744         | 452       | 536       | 543     | 8234   |