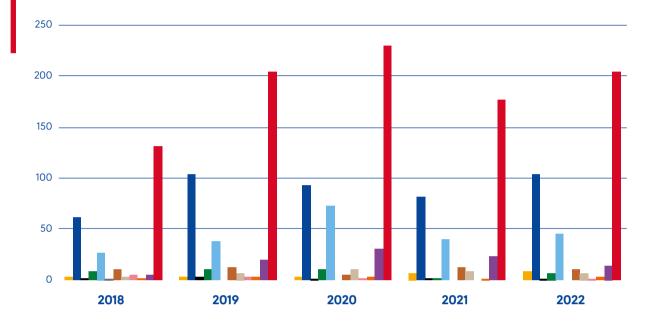

V průběhu pěti let měla on-line poradna stále vzestupný charakter, především druhý rok. Propad nastal v covidové době, kdy bychom naopak očekávali její vyšší progres. Ale kopíruje to situaci klientek z terénu, kdy většina přikročila k určitému útlumu svých služeb.

Vždy však nejvíce dotazů směřovalo k problematice zdraví a legislativy, další kategorie týkající se vztahů, vstupu a výstupu do a ze sexbyznysu, terapie, násilí, bezpečnějšího sexu či dluhů zůstávaly v podobném počtu. Vyšší čísla se objevují také u kategorie "jiné", kam spadaly dotazy mimo témata, testovací dotazy a podobně.

V posledních dvou letech máme však dobrou zkušenost, že klienti s prvním kontaktem vedeným právě přes poradnu, dochází do Poradenských center a dále s námi spolupracují. Tím se naplnil smysl poradny. Díky poradně také rozšiřujeme okruh odborníků, s nimiž dotazy konzultujeme. Další praxe ukázala, že by bylo dobré získat i další odborníky například daňového poradce. Což se nám již také podařilo.

## **ON-LINE PORADNA 2018–2022**

|                    | 2018 | 2019 | 2020 | 2021 | 2022 |
|--------------------|------|------|------|------|------|
| Vstup do SB        | 4    | 3    | 4    | 7    | 8    |
| Zdraví             | 62   | 104  | 92   | 82   | 103  |
| Násilí             | 1    | 4    | 2    | 1    | 2    |
| Vztahy             | 9    | 11   | 11   | 1    | 7    |
| Legislativa        | 27   | 38   | 72   | 39   | 46   |
| Dluhy              | 2    |      |      |      |      |
| Bezpečnější sex    | 11   | 12   | 5    | 13   | 11   |
| Terapie            | 4    | 7    | 10   | 9    | 7    |
| Sexuální asistence | 5    | 3    | 1    |      | 2    |
| Odchod z SB        | 1    | 3    | 3    | 2    | 4    |
| Jiné               | 6    | 20   | 30   | 23   | 15   |
| Celkem             | 132  | 205  | 230  | 177  | 205  |