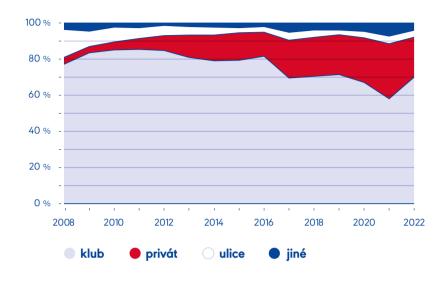

# JAK SE PROMĚŇUJE PROSTITUČNÍ SCÉNA?

#### KLIENTKY A KLIENTI R-R DLE MÍSTA PŮSOBENÍ

V LETECH 2008-2022

Situace v prostituční scéně se začíná přibližovat předcovidovému období, rok 2022 je srovnatelný s rokem 2019. Kluby se pomalu otevírají, naše klientky a klienti v nich už začali pracovat, nebo se na práci v nočních klubech připravují. To znamená, že navštěvují více naše Poradenská centra a nechávají se otestovat, z velké části na všechny námi sledované pohlavně přenosné infekce. Ženy na venkovních stanovištích jsou v datech poněkud podhodnoceny. Často předstírají, že se na ulici objevily čistě náhodou a "s tím tady" nemají nic společného (například manželky mužů ve výkonu trestu). Poměrně obtížně se nechávají k testování motivovat.