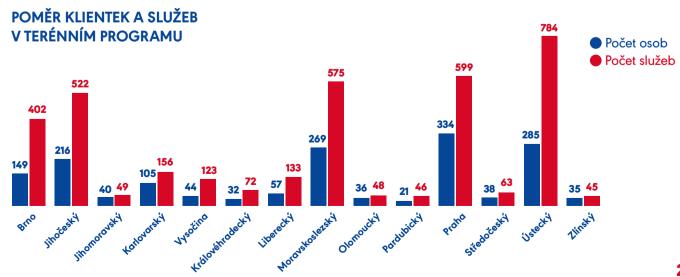

# 4.3 TERÉNNÍ PROGRAMY R-R

V rámci ČR poskytujeme Terénní programy R-R ve 13 krajích (vyjma Plzeňského). Od 1. 1. 2022 jsme expandovali do Karlovarského kraje. V kraji, kde nepůsobíme, monitorujeme scénu ve spolupráci s organizacemi Ulice Plzeň a Centrum JANA. Reagujeme na podmínky na scéně sexbyznysu. V posledních letech monitorujeme nový trend. Jedná se o ubývání velkých nočních klubů, což má za následek, že osoby poskytující placené sexuální služby se přesouvají na scénu privátní. Již neplatí, že jezdíme pouze ve večerních a nočních hodinách, priváty totiž fungují i přes den. Není tedy výjimkou, že vyjíždíme i dopoledne a odpoledne. Další trendem je přesun osob poskytujících placené sexuální a erotické služby do on-line prostoru. Vzhledem k tomu, že ubývá velkých klubů a osoby poskytující placené sexuální služby se stahují do privátní a on-line scény, vyžaduje to od nás větší flexibilitu. Terénní výjezd je realizován buď služebním/osobním automobilem našich terénních pracovnic nebo mobilní poradnou. Pro přehled uvádíme souhrnnou tabulku počtu terénních výjezdů.

|                            | PC   | OČET OS | ОВ     | z to | ho NOV | ÝCH    | POČET  | POČET  | z toho  |
|----------------------------|------|---------|--------|------|--------|--------|--------|--------|---------|
|                            | muži | ženy    | CELKEM | muži | ženy   | CELKEM | SLUŽEB | TERÉNŮ | SANITOU |
| Terén Brno                 | 9    | 140     | 149    | 5    | 72     | 77     | 402    | 105    | 11      |
| Terén Jihočeský kraj       | 10   | 206     | 216    | 4    | 101    | 105    | 522    | 72     | 5       |
| Terén Jihomoravský kraj    | 6    | 34      | 40     | 4    | 23     | 27     | 49     | 21     | 2       |
| Terén Karlovarský kraj     | 2    | 103     | 105    | 2    | 95     | 97     | 156    | 24     | 4       |
| Terén kraj Vysočina        | 3    | 41      | 44     |      | 10     | 10     | 123    | 25     | 1       |
| Terén Královéhradecký kraj | 1    | 31      | 32     |      | 10     | 10     | 72     | 20     | 1       |
| Terén Liberecký kraj       | 2    | 55      | 57     | 2    | 26     | 28     | 133    | 22     | 4       |
| Terén Moravskoslezský kraj | 12   | 257     | 269    | 4    | 89     | 93     | 575    | 108    | 17      |
| Terén Olomoucký kraj       | 1    | 35      | 36     |      | 20     | 20     | 48     | 7      |         |
| Terén Pardubický kraj      | 1    | 20      | 21     |      | 10     | 10     | 46     | 19     |         |
| Terén Praha                | 14   | 320     | 334    | 9    | 133    | 142    | 599    | 189    | 3       |
| Terén Středočeský kraj     | 4    | 34      | 38     | 3    | 13     | 16     | 63     | 35     | 5       |
| Terén Ústecký kraj         | 7    | 278     | 285    | 6    | 120    | 126    | 784    | 93     | 9       |
| Terén Zlínský kraj         | 1    | 34      | 35     | 1    | 20     | 21     | 45     | 9      | 1       |
| Celkem                     | 73   | 1 588   | 1 661  | 40   | 742    | 782    | 3 617  | 749    | 63      |