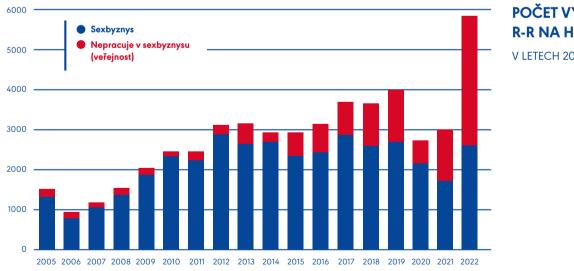

#### HIV

Pokud bychom sečetli počet testů na HIV provedeným klientům a klientkám s testováním veřejnosti, došli bychom k neuvěřitelným číslům. Celkem jsme provedli 5 843 testů na HIV. Zatímco v počtu vyšetření klientek a klientů jsme dosáhli počtu obvyklého před covidem, z řad veřejnosti se nám podařilo motivovat k testování vysoký počet osob. To je vůbec poprvé, co se nám podařilo prolomit nejen dvoutisícovou, ale dokonce třítisícovou hranici. Celkem jsme otestovali 3 269 osob z řad veřejnosti.

**POČET VYŠETŘENÍ R-R NA HIV** 

V LETECH 2005-2022

To je jistě velkým úspěchem organizace, která takto reagovala na výzvu MZ ČR i Státního zdravotního ústavu, věnovat více pozornosti právě veřejnosti. Diagnostikovali jsme celkem tři pozitivní případy; dva případy se vyskytly v Karlovarském kraji, který se stal nově naším působištěm, jeden v Ústeckém kraji. S pocovidovým nadechnutím a nově získanou volností se začaly šířit mezi klientkami i klienty další pohlavně přenosně infekce závažnějšího charakteru.