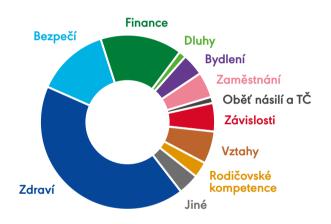

Nejčastěji jsme s nimi řešili případy vycházející z nepříznivých sociálních situací na téma zdraví, bezpečí, finance, dluhová problematika, bydlení, zaměstnání, oběti násilí a trestné činnosti, závislosti, vztahy a rodičovské kompetence. Vlivem vzrůstají inflace také vznikla zvýšená poptávka po potravinové pomoci.

# Zdraví 4 338 (42,08%) Bezpečí 1 383 (13,42%) Finance 1 564 (15,17%) Dluhy 136 (1,32%) Bydlení 419 (4,06%) Zaměstnání 490 (4,75%) Oběť násilí a trestné činnosti 117 (1,13%) Závislosti 542 (5,26%) Vztahy 619 (6,00%) Rodičovské kompetence 302 (2,93%) Jiné 399 (3,87%)