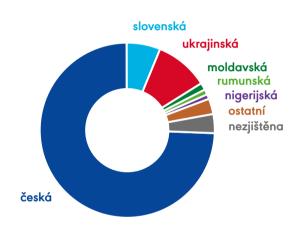

## NÁRODNOSTNÍ SLOŽENÍ KLIENTŮ R-R

| česká      | 1 534 |
|------------|-------|
| slovenská  | 129   |
| ukrajinská | 204   |
| moldavská  | 27    |
| 🔵 rumunská | 20    |
| nigerijská | 18    |
| ostatní:   |       |
| bulharská  | 12    |
| brazilská  | 10    |
| ruská      | 8     |
| polská     | 4     |
|            | 25    |