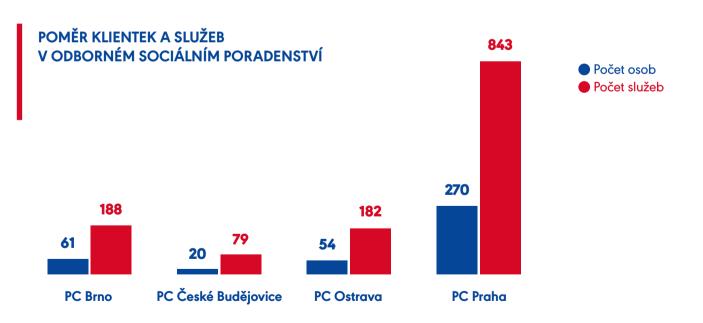

|                     | Pe   | OČET OS | ОВ     | z to | ho NOV | ÝCH    | POČET  |  |
|---------------------|------|---------|--------|------|--------|--------|--------|--|
|                     | muži | ženy    | CELKEM | muži | ženy   | CELKEM | SLUŽEB |  |
| PC Brno             | 7    | 54      | 61     | 3    | 13     | 16     | 188    |  |
| PC České Budějovice |      | 20      | 20     |      | 7      | 7      | 79     |  |
| PC Ostrava          | 1    | 53      | 54     |      | 7      | 7      | 182    |  |
| PC Praha            | 9    | 261     | 270    | 6    | 73     | 79     | 843    |  |
| Celkem              | 17   | 388     | 405    | 9    | 100    | 109    | 1 292  |  |