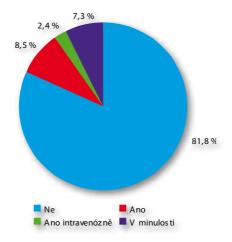

Užívání narkotik — ať již orálně nebo intravenózně — nejčastěji přiznávaly klientky působícími na území hlavního města Prahy (15 %), nicméně nejvíce je užívání drog rozšířeno v Ústeckém kraji (20 %).

# Složení týmu: Heisslerová Jana, Bc. Šulcová Ilona

V roce 2011 bylo uskutečněno celkem 24 výjezdů, z toho 2x s mobilní ambulancí do lokality Chomutov a Teplice. Na Teplicku působí sexuální pracovnice na ulici a silnici, většina z nich (cca 70 %) jsou uživatelkami drog, polovina z nich přiznala intravenózní aplikaci. Jsou z různých věkových skupin (5 % je z věkové skupiny nad 45 let), převládají Češky (80 %) a za nimi následují Slovenky (20 %). V obou národnostních skupinách najdeme Romky, častěji se vyskytují mezi Češkami - tvoří zhruba polovinu sexuálních pracovnic, mezi Slovenkami je jich přibližně pětina. Zásady bezpečnějšího sexu nejsou dodržovány a odhaduji, že polovina klientek poskytuje sexuální služby bez kondomu, aby si vydělaly na drogy a jídlo. I přes zákaz nabízejí ženy své služby na hlavní silnici v Dubí (Obecně závazná vyhláška Města Dubí o zákazu veřejného nabízení a poskytování sexuálních služeb č. 2/2007 nabyla účinnosti dnem 1. 6. 2007.), jinak je najdeme hned za dopravní značkou označující konec obce (města Dubí ) směrem na Teplice, dále přímo v Teplicích (ul. Nákladní a ul. Masarykova). Klientky se zde vyskytují po 24 hodin denně. Činnosti nočních klubů se nejvíce dotýká Obecně závazná vyhláška města Dubí č.1/2011 o opatřeních k omezení činností narušujících veřejný pořádek s účinností od 19. 3. 2011, která ztěžuje zákazníkům vstup do klubů, jsou kontrolováni policisty.

Na Chomutovsku působí na ulici cca 20 % sexuálních .pracovnic. Přímo ve městě Chomutov klientku potkáme jen zřídka — platí zde vyhláška zakazující nabízení sexuálních služeb a navíc je zde funkční kamerový systém. Klientky se soustředďují na "staré" silnici směrem na hraniční přechod. V klubech v menších lokalitách se drogy netolerují, tedy alespoň tak nám to bylo sděleno. Klientky jiných národností většinou bydlí v klubech nebo v bytech u majitelů/provozovatelů klubů, Češky vesměs na pracoviště dojíždějí.

Klientky jsou z 90 % Češky a zbývajících 10 % tvoří Slovenky. V 55 % jde o svobodné ženy, víc jak čtvrtina jsou rozvedené a šestina vdovy. Matek je 55 %, samoživitelek více než polovina z nich. Přes 70 % má středoškolské vzdělání (z toho polovina získala maturitu), pětina dosáhla pouze základního vzdělání. V terénu jsme potkaly také jednu absolventku VOŠ a 2 vysokoškolačky, další 2 dívky uvedly, že vysokou školu studují. 90 % klientek kouří, 40 % přiznalo, že aktuálně užívá drogy (polovina z nich nitrožilně), 20 % uvedlo drogovou minulost. 70 % klientek konzumuje alkohol v práci, 20 % jej užívá i ve volném čase. Data byla získána od žen, které využily testování na HIV a další pohlavně přenosné choroby.