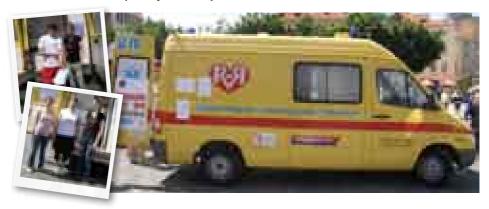

# Složení týmu: Mgr. Střelková Monika, Ondrušková Klára

V roce 2011 bylo uskutečněno celkem 37 výjezdů do terénu, navýšení oproti roku 2010 o 4 výjezdy. Dvakrát vyjela do našeho kraje i gynekologicko-venerologická ambulance — sanita. Výjezdy ambulance se uskutečnily v rámci Ostravy.