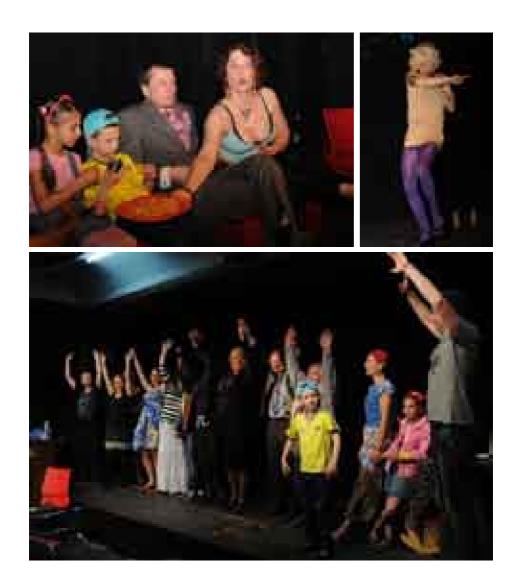

| do 2 pracovnic | 3 — 5 pracovnic | 6 a více |
|----------------|-----------------|----------|
| 3              | 1               | 0        |

Náš divadelní rok začal festivalovou činností. Byli jsme vyzváni, abychom se zúčastnili divadelního festivalu Hobblík v Hodoníně, kde jsme s velkým úspěchem reprezentovali náš divadelní soubor Rozkoš – pražské ochotnické divadlo. V rámci festivalu jsme uvedli hru Stařeny, (poněkud futurologicky pojatý vývoj sociální exkluze v Čechách). Setkali jsme se snad s nejvnímavěším publikem za dobu existence našeho divadelního souboru a dalšího ocenění se nám dostalo v diskusi po představení. Byli jsme až překvapeni, co vše mladí i starší kritici v našich představeních viděli. Bylo to vlastně poprvé, kdy jsme měli možnost se o svém divadle bavit s odbornou veřejností. Na zpáteční cestě z Hodonína jsme Stařeny uvedli před našimi brněnskými příznivci v divadelním prostoru Divadlo U stolu , což jsou podzemní, ale velmi zajímavé prostory v budově Divadla Husa na provázku. Jako vítězové hodonínského festivalu byl náš soubor nominováni na divadelní festival Šrámkův Písek, kde se postoj divadelních kritiků poněkud scvrkl na bádání či odhadování, kdo je a kdo není sexuální pracovnice. Na druhé straně nám byla dána možnost vysvětlit, s čím vším se musí principálka sociálního divadla potýkat (herečky se prostě nedostaví ani na představení, neřku-li na zkoušku, přestane-li ie to naiednou bavit).

V květnu se vybraní zástupci a zástupkyně z České republiky, kteří mají nebo měli zkušenost s chudobou, zúčastnili konference O chudobě v Bruselu. Hana Malinová ve spolupráci s Madlenkou Komarovou z divadelního souboru DivaDno připravily s pěti účastníky (dva z našeho divadelního souboru) pantomimické a taneční vystoupení (povětšinou na melodie českých klasiků), shrnující životní dráhy účastníků konference.

Úspěch vystoupení byl jak na mezinárodním fóru, tak později před odbornou veřejností na Jihočeské univerzitě, kde pantomimické vystoupení bylo doplněním odborné prezentace. Divadelní hra Stařeny měla svou derniéru na festivalu Next Wave v experimentálním divadelním prostoru NoD (Roxy Praha 1). Přes úspěch mezi diváckou obcí bylo jasné, že inscenace Stařeny už v podstatě vyčerpala možnosti dané amatérskému souboru: všichni naši příznivci ji viděli, mnozí i dvakrát, dostupné festivaly jsme s ní objeli, takže to chtělo něco nového. Studování osobních výpovědí lidí se zkušeností s chudobou umožnilo Haně Malinové nahlédnout do mužského světa, uvědomit si zejména jejich malou odolnost vůči závislostem i to, jak obtížně a snad i hůře se s nimi mužové vyrovnávají a pořád hledají své ego na slepých cestách. Vznikla tak její další hra Taťkové a kukačky aneb Všichni jsou úchylové, dvorní skladatel souboru Vladimír Pecka napsal k písním melodie (jedna je obzvláště úderná). Spolu s novou hrou prodělal divadelní soubor Rozkoš významnou gender proměnu — mezi herečkami se poprvé po dlouhé době obje-

vili muži. Jako už tradičně jsme hru uvedli nejprve před návštěvníky konference AIDS, drogy a my. Po skončení konference (pořádané v konferenčním sále Všeobecné zdravotní pojišťovny na Perštýně, Praha 1) měli účastníci možnost bezplatně zhlédnout předpremiéru hry v nedalekém klubu Rock Café na Národní třídě, kde je i divadelní sál, a zbylá místa byla nabídnuta k prodeji. Vlastní premiéra představení se konala 16. prosince tamtéž, čímž jsme uzavřeli divadelní sezónu v roce 2011.

Slibovaným pouličním akcím (klientky odmítaly vystoupit na ulici a hlavně nezbývalo sil ani času, protože v létě se naše aktivity koncentrují hlavně na terénní práci) se nejvíce blížila účast na festival Urban Buran v KC Zahrada, Malenická 1784, Praha (dne 16.11.) a vystoupení na Československém večeru věnovaném našim ženám v klubu Hough v Moulíkově ulici na Smíchově dne 12.12. 2011. Poslední dvě měsíce roku byly tedy opravdu nabité.