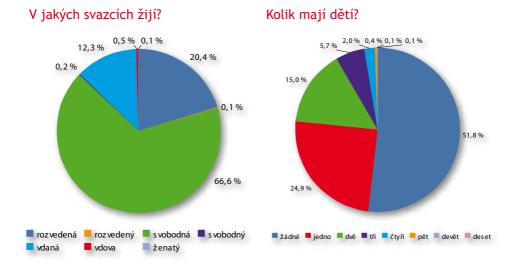

Nejvíce svobodných (63,3%) najdeme v Praze, kde v sexbyznysu pracuje hodně žen migrantek, které nežijí v Praze trvale, studují zde nebo dojíždějí do Prahy za prací.

Jen pro zajímavost – nejvíce žen se třemi a více dětmi najdeme v Moravskoslezském a Ústeckém kraji (v obou to bylo 22 vyšetřených žen).

Sexuální pracovnice, které navštívily poradenské a zdravotnické centrum R-R v Brně, tvořily převážně klientky, jež poskytují své služby na území města Brna, a to zejména v nočních klubech 90 %. Ženy pracující na privátech, využívaly služeb centra v mnohem menší míře. Sexuální pracovnice působící v ulicích i přes naši pravidelnou intervenci v průběhu terénní práce služeb poradenského a zdravotnického centra dlouhodobě nevyužívají. V průběhu roku 2011 jsme centrum R-R otevřely každý první čtvrtek v měsíci pro homosexuálně orientované muže, abychom jim usnadnily přístup k testování. Vedle zdravotních služeb a poradenství zaměřeném na problematiku bezpečnějšího sexu isme se zaměřovaly na prevenci násilí na sexuálních pracovnicích (rozdaly jsme celkem 52 osobních alarmů), obchodu s lidmi a závislostního chování. Probíraly jsme s ženami jejich osobní situaci a podmínky, za kterých pracují, a dle jejich aktuálních potřeb jim předávaly informační materiály a kontakty na další organizace a instituce. Sexuální pracovnice si prací v sexbyznysu snaží vyřešit své dluhy, probíraly jsme s nimi možnosti jiného zaměstnání a odchod z prostituční scény, což mnohé stále odkládají. Poradenství bylo dále zaměřeno na partnerské vztahy. Klientky řešily násilí ze strany partnerů, psychické vydírání a fakt, že často své partnery finančně podporují. Klientkami centra byly převážně ženy ve věku 20 – 30 let (62 %), svobodné (68 %), samoživitelky (23 %), české národnosti (93 %). Začala se připravovat nabídka terapeutických služeb.

### Zdravotní služby

Zdravotních služeb v pražském středisku využilo celkem 537 klientek. Jejich průměrný věk byl 29 let. Nejčastěji působily v uzavřených prostorách — "indoor" (87 %), a to v klubech (428) a privátech (40), v 50 případech byla uvedena jiná, blíže nespecifikovaná varianta, v 18 případech ženy uvedly, že pracují v pražských ulicích. Nejčastěji uváděná národnost byla česká (420), dále slovenská (40), ukrajinská (25), nigerijská (17), ale vyskytly se i další. Ženy působící v Praze jsou ve většině případů svobodné (340) nebo rozvedené (71), ale i vdané (55), 67 žen neuvedlo svůj stav. Co do počtu dětí uvedly pražské klientky ve 312 (58 %) případech bezdětnost, jedno dítě uvedlo 98 žen, dvě děti uvedlo 35 žen, tři děti uvedlo 16 žen a čtyři a více dětí uvedly 3 ženy. Co se týká vzdělání žen, jsou oproti celku všech klientek vzdělanější, nejčastěji uvedly vzdělání středoškolské s maturitou (196), dále středoškolské vzdělání bez maturity (142), základní vzdělání uvedlo 99 žen a informace o dosaženém vzdělání jsme nezískaly od 81 žen. Vysokoškolské vzdělání uvedlo 21 žen. Užívání drog uvedlo 54 žen.

V Libereckém kraji dlouhodobě převažuje v nočních klubech nabídka nad poptávkou, klubů je v regionu 17. Pouliční nabídka sexuálních služeb se vyskytuje převážně ve Varnsdorfu a Rumburku. Privátní scéna není rozsáhlá a je utajována, proto je pro terénní pracovnice problematické do ní vstoupit. Nicméně v první polovině roku 2011 se terénní pracovnice na priváty zaměřily a kontaktovaly jich celkem 33, ponejvíce v České Lípě a Jablonci nad Nisou. V období od ledna do prosince 2011 bylo terénními pracovnicemi navštíveno opakovaně celkem 17 nočních klubů, uskutečněno celkem 29 výjezdů do terénu, osloveno 129 žen poskytujících sexuální služby (šlo převážně o klientky české národnosti - 98 %, výjimečně o Slovenky, popř. Ukrajinky). Více jak polovina klientek uvedla, že má děti, tři čtvrtiny z nich byly svobodné matky.