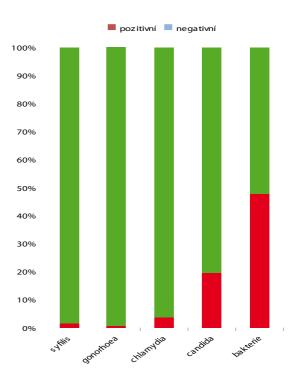

| Provedená vyšetření na pohlavně přenosné infekce | negativní<br>výsledek | pozitivní<br>výsledek |
|--------------------------------------------------|-----------------------|-----------------------|
| Počet testů na HIV                               | 160                   | 0                     |
| Počet testů na syfilis                           | 157                   | 0                     |
| počet testů na hepatitidu B                      | 0                     | 0                     |
| počet testů na hepatitidu C                      | 0                     | 0                     |
| počet vyšetření na chlamydiové infekce           | 9                     | 1                     |
| počet vyšetření na kapavku                       | 17                    | 0                     |
| počet vyšetření na candidu                       | 10                    | 3                     |
| počet bakteriologických vyšetření                | 7                     | 8                     |
| CELKEM                                           | 360                   | 12                    |