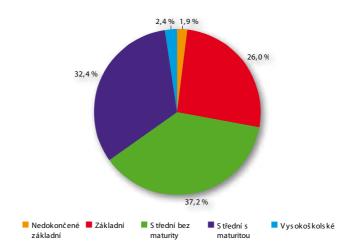

#### Jsou vzdělané?

Nejvzdělanější sexuální pracovnice najdeme v Jihočeském kraji a Praze. Zatímco u cizinek z Jihočeského kraje si nejsme vždy jisty, zda jsme výši jejich ukončeného vzdělání správně zaznamenaly (37 % uvedlo, že má střední vzdělání s maturitou), v Praze je situace přehlednější, maturitu uvedlo 36 % žen a vysokoškolské vzdělání 4 %.

### Zdravotní služby

Zdravotních služeb v pražském středisku využilo celkem 537 klientek. Jejich průměrný věk byl 29 let. Nejčastěji působily v uzavřených prostorách — "indoor" (87 %), a to v klubech (428) a privátech (40), v 50 případech byla uvedena jiná, blíže nespecifikovaná varianta, v 18 případech ženy uvedly, že pracují v pražských ulicích. Nejčastěji uváděná národnost byla česká (420), dále slovenská (40), ukrajinská (25), nigerijská (17), ale vyskytly se i další. Ženy působící v Praze jsou ve většině případů svobodné (340) nebo rozvedené (71), ale i vdané (55), 67 žen neuvedlo svůj stav. Co do počtu dětí uvedly pražské klientky ve 312 (58 %) případech bezdětnost, jedno dítě uvedlo 98 žen, dvě děti uvedlo 35 žen, tři děti uvedlo 16 žen a čtyři a více dětí uvedly 3 ženy. Co se týká vzdělání žen, jsou oproti celku všech klientek vzdělanější, nejčastěji uvedly vzdělání středoškolské s maturitou (196), dále středoškolské vzdělání bez maturity (142), základní vzdělání uvedlo 99 žen a informace o dosaženém vzdělání jsme nezískaly od 81 žen. Vysokoškolské vzdělání uvedlo 21 žen. Užívání drog uvedlo 54 žen.

# 4.6

V rámci terénní práce jsme uskutečnily 32 výjezdů na území Jihomoravského kraje. Sexuální služby se nabízejí ve městě Brně, Znojmě, Mikulově, Hodoníně, Veselí nad Moravou a Břeclavi. Mezi sexuálními pracovnicemi v regionu převažují ženy se středoškolským vzděláním s maturitou (39 %) a bez maturity (29 %). Drogovou závislost klientky téměř neuvádějí, pouze 8 klientek zmínilo aktivní braní drog, nanejvýš připouštěji zkušenost s drogou v minulosti — 16 klientek. Ženy pracující v sexbyznyse jsou především české národnosti (90 %), v menší míře slovenské (7 %) a (3 %) národnosti ukrajinské. Jako hlavní důvod vstupu do sexbyznysu uváděly klientky fakt zadluženosti (samy nebo jejich partner) a skutečnost, že jsou samoživitelkami 25 %.

Průměrný věk klientek na Olomoucku je 30 let. V kraji pracuje přes 90 % Češek, ostatní sexuální pracovnice sem přišly ze Slovenska. 70 % klientek uvedlo, že mají středoškolské vzdělání (téměř polovina má maturitu), 25 % základní. Zaznamenaly jsme jednu s ukončeným vysokoškolským vzděláním a 2 studentky-vysokoškolačky. Polovina klientek uvedla, že jsou svobodné, 30 % tvořily vdané ženy. Téměř polovina našich klientek jsou matkami (55 %), z nich 40 % tvoří samoživitelky. Dle našich zkušeností se ani ty vdané nemohou na podporu ze strany manžela příliš spoléhat. 70 % žen uvedlo, že kouří, polovina netají pravidelnou konzumaci alkoholu v práci, čtvrtina přiznala užívání drog v minulosti.

Klientky jsou z 90 % Češky a zbývajících 10 % tvoří Slovenky. V 55 % jde o svobodné ženy, víc jak čtvrtina jsou rozvedené a šestina vdovy. Matek je 55 %, samoživitelek více než polovina z nich. Přes 70 % má středoškolské vzdělání (z toho polovina získala maturitu), pětina dosáhla pouze základního vzdělání. V terénu jsme potkaly také jednu absolventku VOŠ a 2 vysokoškolačky, další 2 dívky uvedly, že vysokou školu studují. 90 % klientek kouří, 40 % přiznalo, že aktuálně užívá drogy (polovina z nich nitrožilně), 20 % uvedlo drogovou minulost. 70 % klientek konzumuje alkohol v práci, 20 % jej užívá i ve volném čase. Data byla získána od žen, které využily testování na HIV a další pohlavně přenosné choroby.