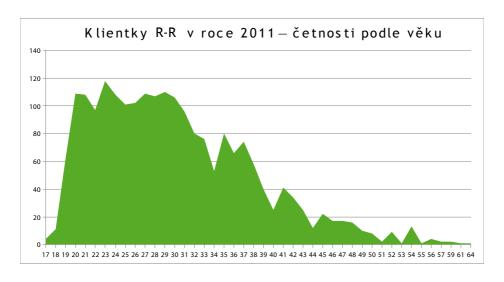

### Kolik je ženám v sexbyznysu let?

Věk klientek se samozřejmě řídí poptávkou. Věkový průměr se dlouhodobě pohybuje okolo 30 let, nejvyšší průměrný věk mají sexuální pracovnice působící v Kraji Vysočina.