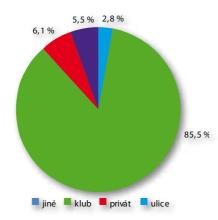

Sexuální pracovnice, které navštívily poradenské a zdravotnické centrum R-R v Brně, tvořily převážně klientky, jež poskytují své služby na území města Brna, a to zejména v nočních klubech 90 %. Ženy pracující na privátech, využívaly služeb centra v mnohem menší míře. Sexuální pracovnice působící v ulicích i přes naši pravidelnou intervenci v průběhu terénní práce služeb poradenského a zdravotnického centra dlouhodobě nevyužívají. V průběhu roku 2011 jsme centrum R-R otevřely každý první čtvrtek v měsíci pro homosexuálně orientované muže, abychom jim usnadnily přístup k testování. Vedle zdravotních služeb a poradenství zaměřeném na problematiku bezpečnějšího sexu isme se zaměřovaly na prevenci násilí na sexuálních pracovnicích (rozdaly jsme celkem 52 osobních alarmů), obchodu s lidmi a závislostního chování. Probíraly jsme s ženami jejich osobní situaci a podmínky, za kterých pracují, a dle jejich aktuálních potřeb jim předávaly informační materiály a kontakty na další organizace a instituce. Sexuální pracovnice si prací v sexbyznysu snaží vyřešit své dluhy, probíraly jsme s nimi možnosti jiného zaměstnání a odchod z prostituční scény, což mnohé stále odkládají. Poradenství bylo dále zaměřeno na partnerské vztahy. Klientky řešily násilí ze strany partnerů, psychické vydírání a fakt, že často své partnery finančně podporují. Klientkami centra byly převážně ženy ve věku 20 – 30 let (62 %), svobodné (68 %), samoživitelky (23 %), české národnosti (93 %). Začala se připravovat nabídka terapeutických služeb.