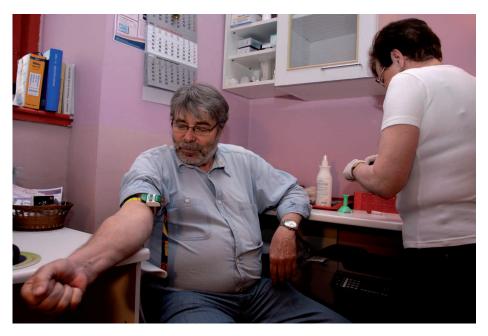

### 2.1 Zdravotní stav

V roce 2013 jsme opět navýšily počet HIV testů oproti předchozím letům (3116 v roce 2012 a 3646 v roce 2013 - téměř o 17 %). Pokud nezahrneme mezi diagnostikované případy HIV pozitivity i výsledky testování v Zimbabwe (samostatná kapitola), zůstává počet zachycených případů HIV pozitivity stejný - tři případy za rok. Významný rozdíl je ale ve skladbě HIV pozitivních: v roce 2013 byla HIV pozitivita diagnostikována ve dvou případech u naší cílové skupiny sexuálních pracovnic a u jednoho gaye - majitele klubu (v roce 2012 nebyla HIV pozitivita zjištěna u žádné sexuální pracovnice).

Sledované pohlavně přenosné infekce byly pro potřeby závěrečné analýzy rozděleny do tří skupin:

I. Syfilis a HIV jsou skupinou nezávažnějších pohlavně přenosných infekcí, které zjišťujeme z krve, a to jak prostřednictvím rychlotestů (v rámci terénní práce), tak z venózní krve (v některé z našich stabilních ambulancí / Praha, Brno, České Budějovice / či pojízdné ambulanci). O výskytu HIV v roce 2013 poměrně podrobně informuje předchozí tabulka. Při testování na HIV se snažíme přiblížit anonymnímu