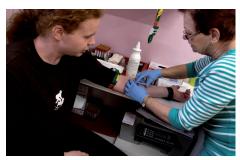

### 2.1 Zdravotní stav

V roce 2013 jsme opět navýšily počet HIV testů oproti předchozím letům (3116 v roce 2012 a 3646 v roce 2013 - téměř o 17 %). Pokud nezahrneme mezi diagnostikované případy HIV pozitivity i výsledky testování v Zimbabwe (samostatná kapitola), zůstává počet zachycených případů HIV pozitivity stejný - tři případy za rok. Významný rozdíl je ale ve skladbě HIV pozitivních: v roce 2013 byla HIV pozitivita diagnostikována ve dvou případech u naší cílové skupiny sexuálních pracovnic a u jednoho gaye - majitele klubu (v roce 2012 nebyla HIV pozitivita zjištěna u žádné sexuální pracovnice).

Sledované pohlavně přenosné infekce byly pro potřeby závěrečné analýzy rozděleny do tří skupin:

I. Syfilis a HIV jsou skupinou nezávažnějších pohlavně přenosných infekcí, které zjišťujeme z krve, a to jak prostřednictvím rychlotestů (v rámci terénní práce), tak z venózní krve (v některé z našich stabilních ambulancí / Praha, Brno, České Budějovice / či pojízdné ambulanci). O výskytu HIV v roce 2013 poměrně podrobně informuje předchozí tabulka. Při testování na HIV se snažíme přiblížit anonymnímu