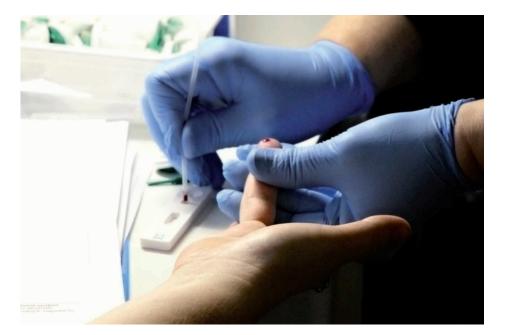

### 2.1 Zdravotní stav

V roce 2013 jsme opět navýšily počet HIV testů oproti předchozím letům (3116 v roce 2012 a 3646 v roce 2013 - téměř o 17 %). Pokud nezahrneme mezi diagnostikované případy HIV pozitivity i výsledky testování v Zimbabwe (samostatná kapitola), zůstává počet zachycených případů HIV pozitivity stejný - tři případy za rok. Významný rozdíl je ale ve skladbě HIV pozitivních: v roce 2013 byla HIV pozitivita diagnostikována ve dvou případech u naší cílové skupiny sexuálních pracovnic a u jednoho gaye - majitele klubu (v roce 2012 nebyla HIV pozitivita zjištěna u žádné sexuální pracovnice).

Sledované pohlavně přenosné infekce byly pro potřeby závěrečné analýzy rozděleny do tří skupin:

I. Syfilis a HIV jsou skupinou nezávažnějších pohlavně přenosných infekcí, které zjišťujeme z krve, a to jak prostřednictvím rychlotestů (v rámci terénní práce), tak z venózní krve (v některé z našich stabilních ambulancí / Praha, Brno, České Budějovice / či pojízdné ambulanci). O výskytu HIV v roce 2013 poměrně podrobně informuje předchozí tabulka. Při testování na HIV se snažíme přiblížit anonymnímu