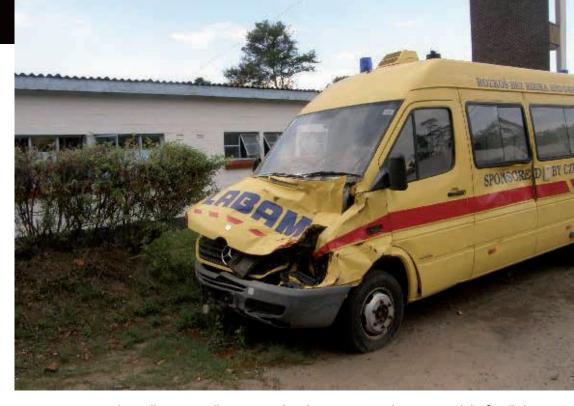

# A jaký byl rok 2013 pro vás osobně?

Hana: Složitý. Přinesl hezké chvíle jak v osobním životě (přibylo vnoučat), tak i v pracovně uměleckém (úspěch nové divadelní hry Učitelka a Oidipus). Dostavila se i nejistota a zklamání. Tím největším byla situace s projektem LABAM v Zimbabwe. Pojízdná ambulance (dar České republiky zimbabwskému lidu) měla nehodu a přes rok nefunguje, nikoho to však nezajímá.