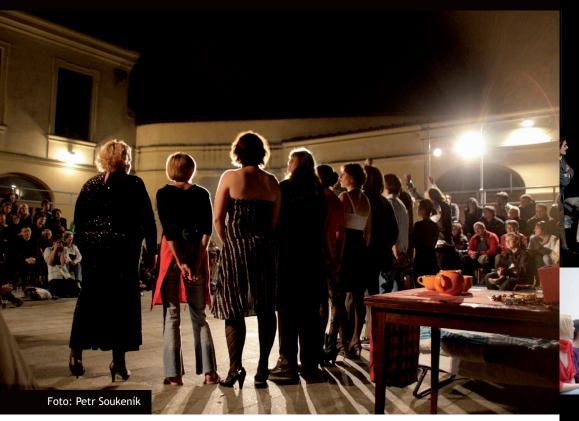

# A jaký byl rok 2013 pro vás osobně?

Hana: Složitý. Přinesl hezké chvíle jak v osobním životě (přibylo vnoučat), tak i v pracovně uměleckém (úspěch nové divadelní hry Učitelka a Oidipus). Dostavila se i nejistota a zklamání. Tím největším byla situace s projektem LABAM v Zimbabwe. Pojízdná ambulance (dar České republiky zimbabwskému lidu) měla nehodu a přes rok nefunguje, nikoho to však nezajímá.