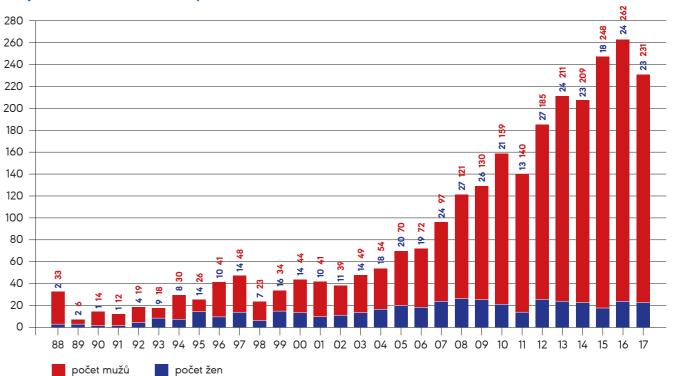

Naše dlouhodobá práce s cílovou skupinou - potenciálně rizikově se chovajícími sexuálními pracovnicemi - se promítá i do celorepublikových statistik. V České republice se daří roční přírůstky počtu HIV+ žen udržet na stále stejné úrovni; oproti akcelerovanému nárůstu počtu HIV+ mužů. I když v roce 2017 se i mezi gay populací výskyt HIV pozitivity přece jen pomalu snižoval.

Jistě má na tuto skutečnost vliv důkladná a systematická preventivní práce zaměřená na ženy se zvýšeným rizikem; v jiných zemích jsou nejen sexuální pracovnice, ale ženy vůbec skupinou s vysokým nárůstem HIV pozitivity.

# Nové případy HIV muži – ženy v letech 1988 – 31. 12. 2017 zdroj: Národní referenční laboratoř pro AIDS v SZÚ Praha