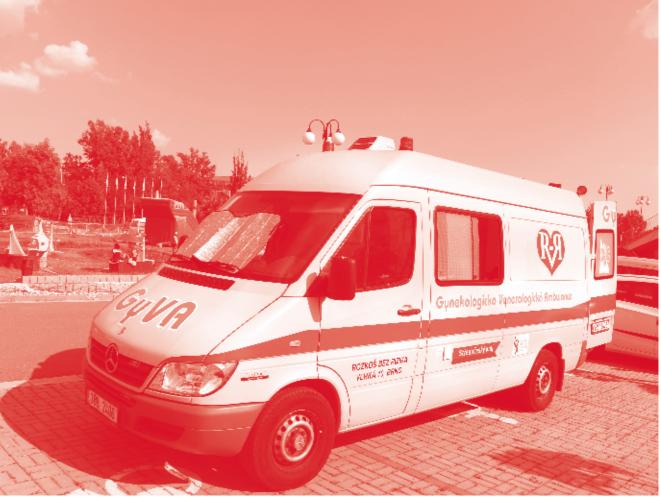

Akce pro veřejnost – veřejnosti nabízíme testování na HIV a poradenství, ať už v rámci speciálních akcí (např. AIDS Day, Erotický veletrh apod.) či pravidelně v našich poradenských centrech.

V současné době má R-R čtyři poradenská centra v Praze, Brně, Českých Budějovicích a Ostravě. Devět terénních týmů působí ve dvanácti krajích České republiky. Do vzdálenějších míst vyjíždějí týmy R-R mobilní ambulancí, v níž je zabudována venerologická ordinace. Sužby jsou zajištěny celorepublikově online pomocí internetové poradny R-R: www.poradna-rr.cz.

Za rok 2017 jsme celkem uskutečnili 98 výjezdů do nočních klubů, privátů i na pouliční scénu, včetně 3 výjezdů s mobilní ambulancí. Navštívili jsme dohromady 39 zařízení, kde jsou nabízeny placené sexuální služby. Ve 30 případech se jednalo o noční kluby a v 9 případech o priváty. Na pouliční prostituci isme docházeli alespoň jedenkrát za měsíc. Klientky v nočních klubech a na privátech měly největší zájem o poradenství k prevenci pohlavně přenosných infekcí, o prostředky prevence a testování na HIV a syfilidu. Při kontaktech jsme se zaměřovali také na jejich pocity spojené s touto prací a zjišťovali jejich sociální situaci. S nabízením sexuálních služeb na ulici je možné se setkat na Václavském náměstí, Karlově náměstí a v přilehlých ulicích Lazarská a Myslíkova. Zde jsme s klientkami nejčastěji mluvili o prevenci pohlavně přenosných infekcí, o osobní bezpečnosti, rodinných a partnerských vztazích. Některé z kontaktovaných klientek začaly docházet do našeho Poradenského centra R-R Praha.

#### Terénní programy

Počet klientů: 399, z toho mužů: 10 Počet poskytnutých služeb: 626 Za rok 2017 jsme
v Praze celkem
uskutečnili 98 výjezdů
do nočních klubů,
privátů i na pouliční
scénu, včetně
3 výjezdů s mobilní
ambulancí.