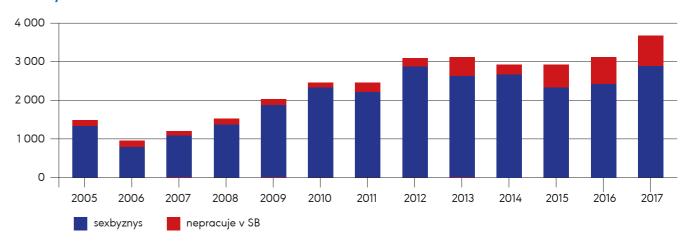

#### Počet vyšetření R-R na HIV v letech 2005-2017

Tento rok byl opravdu skvělý! Navzdory obměnám pracovnic v týmech (nejčastěji z důvodu odchodu na mateřskou dovolenou) jsme v roce 2017 dosáhli maximálních výsledků, a to nejen celkově, ale i v obou podsouborech: u pracujících v sexbyznysu i těch mimo sexbyznys. U první skupiny to bylo pouze o 4 klientky více (oproti roku 2012), ale i to se počítá! V testování veřejnosti jsme dosáhli kulatého počtu 886 testovaných. Při posuzování práce s oběma skupinami je třeba ještě přihlédnout k velkému počtu kontaktovaných osob, z nichž zhruba jen 40 % se nakonec nechalo otestovat.

Naše dlouhodobá práce s cílovou skupinou - potenciálně rizikově se chovajícími sexuálními pracovnicemi - se promítá i do celorepublikových statistik. V České republice se daří roční přírůstky počtu HIV+ žen udržet na stále stejné úrovni; oproti akcelerovanému nárůstu počtu HIV+ mužů. I když v roce 2017 se i mezi gay populací výskyt HIV pozitivity přece jen pomalu snižoval.

Jistě má na tuto skutečnost vliv důkladná a systematická preventivní práce zaměřená na ženy se zvýšeným rizikem; v jiných zemích jsou nejen sexuální pracovnice, ale ženy vůbec skupinou s vysokým nárůstem HIV pozitivity.